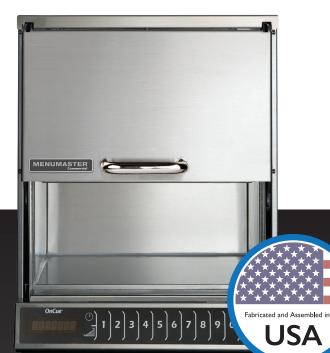

### MENUMASTER® Commercial

Control panel located below door for convenient access and easy viewing angle

## **OnCue**<sup>m</sup>

#### **ERGONOMIC DESIGN**

- Close door and select keypad in one motion
- Automatic pop-up door for uninterrupted kitchen traffic