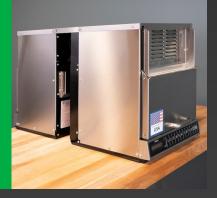

#### **EXCEPTIONAL WARRANTY & SUPPORT**

Backed by ACP ComServ— the best 24/7 service and support in the business

Jigsaw shaped footprint doubles productivity on a 28½" (724mm) shelf

Optional cavity rail and shelf kit (RK10) available, for layered steaming and retherming