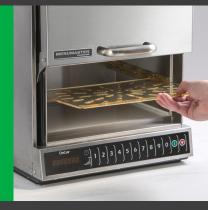

#### **ERGONOMIC DESIGN**

- Close door and select keypad in one motion
- Automatic pop-up door for uninterrupted kitchen traffic

#### **INCREASED PRODUCTIVITY**

- Boost heats & re-therms in seconds
- · Ideal for QSR and Fast Casual

#### **POWER PACKED**

- I small sandwich in 4 seconds
- I large sandwich in 6 seconds
- 2 large sandwiches in 9 seconds