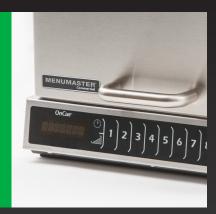

### MENUMASTER® Commercial

Control panel located below door for convenient access and easy viewing angle

## **OnCue**<sup>m</sup>