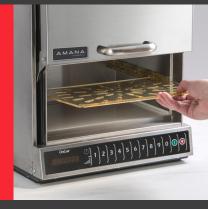

#### **INCREASED PRODUCTIVITY**

- Boost heats & re-therms in seconds
- · Ideal for QSR and Fast Casual

#### **POWER PACKED**

- I small sandwich in 4 seconds
- I large sandwich in 6 seconds
- 2 large sandwiches in 9 seconds