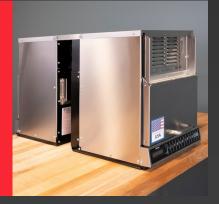

#### **EXCEPTIONAL WARRANTY & SUPPORT**

Backed by ACP ComServ— the best 24/7 service and support in the business

Jigsaw shaped footprint doubles productivity on a 28½" (724mm) shelf

Optional cavity rail and shelf kit (RK10) available, for layered steaming and retherming