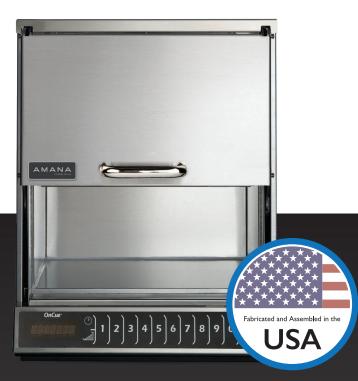

# AMANA® COMMERCIAL

Control panel located below door for convenient access and easy viewing angle

### **OnCue**<sup>m</sup>

#### **ERGONOMIC DESIGN**

- Close door and select keypad in one motion
- Automatic pop-up door for uninterrupted kitchen traffic