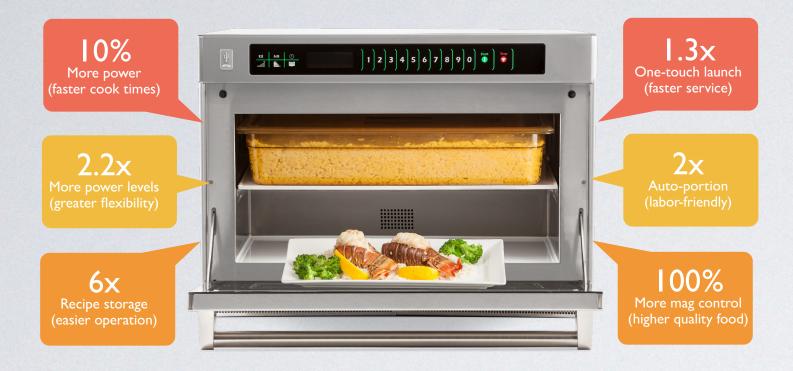

#### Up to 4x faster than traditional steamers | Accepts two full sized amber pans | Easy to stack - no kit required

Our MSO can replace traditional steamers because it cooks so quickly that the moisture in the food converts to steam. Food retains nutrients, texture, color and is ready serve in just minutes! Cooks frozen vegetables in almost half the time, potatoes more than twice as fast, lobster tails in 1/6 the time, shrimp in 1/3 the time.

## No Ventilation, Plumbing or De-scaling Required

When it comes to serving high quality, nutritious and delicious food fast - nothing beats microwave steaming. And when it comes to microwave steamers - nothing beats the MSO.

With the MSO you get more of everything. More power, speed, control, flexibility and versatility. That adds up to better food, easier and in less time than anything in its class.

Exclusive Feature - SMART USB makes menu updates for one or multiple locations easy