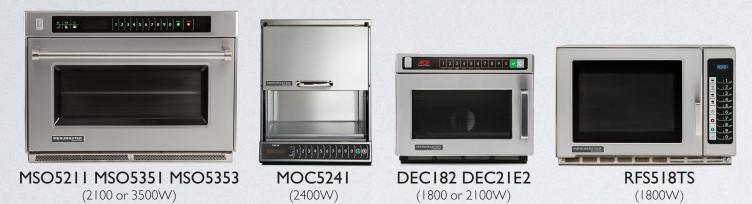

# The Better Way To Steam

With microwave steaming operators save purchase, installation, cleaning, maintenance and service costs

## No plumbing | No de-scaling | No ventilation

Menumaster Commercial offers a full line of steam-capable microwave ovens in a variety of footprint, cavity and power options

MSO5211 - 2100W, 50Hz, 16A, single phase MSO5351 - 3500W, 50Hz, 30A, single phase MSO5335 - 3500W, 50Hz, 16A, 3 phase