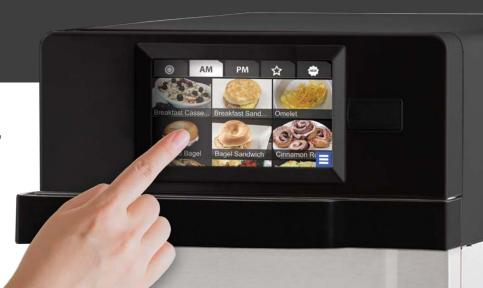

## **VENTLESS HIGH SPEED OVEN**

- Radically reduce service time—no sacrifice in food quality
- Produce more with less equipment —Toast, grill, bake, and steam fresh, and on-demand
- Removable panini press accessory available—panini sandwiches toasted to perfection, without a hood!
- · Consistent results even during peak periods
- Smartphone-like display—highest definition recipe photos in its class
- Eliminate cooking errors —greater consistency, less waste
- User-friendly anyone can operate
- Locate anywhere no ventilation required
- Available in color! Stainless Steel, Red, and Black color options
- Safer drop down door —keeps operators further away from hot surfaces when the door is open
- Menu Management app, Wifi, Ethernet, Smart USB (no special formatting) standard