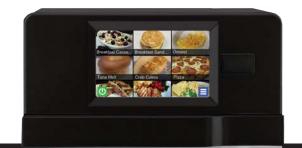

## **VENTLESS HIGH SPEED OVEN**

- Radically reduce service time—no sacrifice in food quality
- Produce more with less equipment —Toast, grill, bake, and steam fresh, and on-demand
- Removable panini press accessory available—panini sandwiches toasted to perfection, without a hood!
- · Consistent results even during peak periods
- Smartphone-like display—highest definition recipe photos in its class
- Eliminate cooking errors —greater consistency, less waste
- User-friendly anyone can operate
- Locate anywhere no ventilation required
- Available in color! Stainless Steel, Red, and Black color options
- Safer drop down door —keeps operators further away from hot surfaces when the door is open
- Menu Management app, Wifi, Ethernet, Smart USB (no special formatting) standard