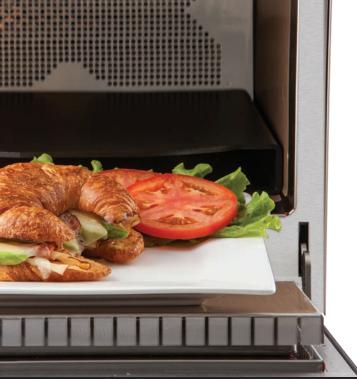

## XpressChef™ 3i

Looks as good in the front-of-house as it does in the kitchen.

## **VENTLESS HIGH SPEED OVEN**

- Radically reduce service time—no sacrifice in food quality
- Produce more with less equipment —Toast, grill, bake, and steam fresh, and on-demand
- Removable panini press accessory available—panini sandwiches toasted to perfection, without a hood!
- · Consistent results even during peak periods
- Smartphone-like display—highest definition recipe photos in its class
- Eliminate cooking errors —greater consistency, less waste
- User-friendly anyone can operate
- Locate anywhere no ventilation required
- Available in color! Stainless Steel, Red, and Black color options
- Safer drop down door —keeps operators further away from hot surfaces when the door is open
- Menu Management app, Wifi, Ethernet, Smart USB (no special formatting) standard