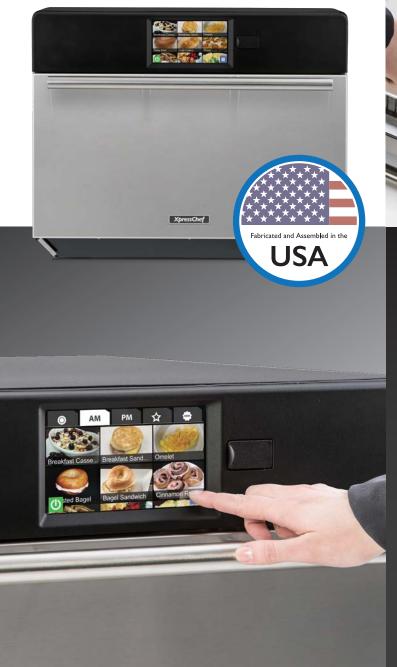

## XpressChef<sup>™</sup> 4i

High Volume Speed Cooking Made Easy.

## **VENTLESS HIGH SPEED OVEN**

- Large cavity accelerates cook times for large batches and multiple items
- Produce more with less equipment—from pizza to paninis to baked potatoes and beyond, this oven does it all
- Bake, roast, grill, steam, and toast to perfection—every time—no matter how busy it gets
- Removable panini press accessory available—panini sandwiches toasted to perfection, without a hood!
- Large HD display and recipe photos require no training to understand and operate
- Locate anywhere—no ventilation required!
- Safer drop down door—keeps operators further away from hot surfaces when the door is open
- Menu Management app, Wifi, Ethernet, Smart USB (no special formatting) standard