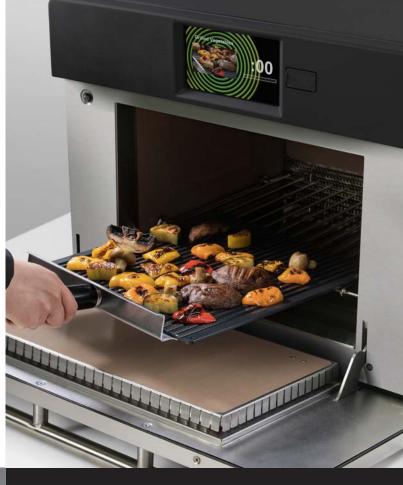

## XpressChef<sup>™</sup> 4i

High Volume Speed Cooking Made Easy.

## **VENTLESS HIGH SPEED OVEN**

- Large cavity accelerates cook times for large batches and multiple items
- Produce more with less equipment—from pizza to paninis to baked potatoes and beyond, this oven does it all
- Bake, roast, grill, steam, and toast to perfection—every time—no matter how busy it gets
- Removable panini press accessory available—panini sandwiches toasted to perfection, without a hood!
- Large HD display and recipe photos require no training to understand and operate
- Locate anywhere—no ventilation required!
- Safer drop down door—keeps operators further away from hot surfaces when the door is open
- Menu Management app, Wifi, Ethernet, Smart USB (no special formatting) standard