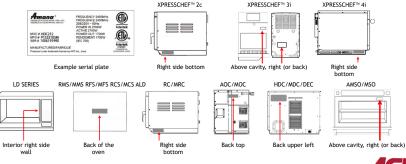

u Have A Problem With Your Oven:

- · Retrieve model & serial numbers (see over)
- · Note store number & address where oven is located
- Call the ComServ toll free number
  I-866-811-8559
- · Explain the service issue
- · ComServ Telephone tech will attempt to resolve



### STEP 2

ComServ Will Contact ACP Authorized Service Agent:

- Explains the service issue to Service Agent
- · Dispatches any identified parts
- Requests Service Provider to contact you directly for scheduling

## STEP 3

ComServ Will Dispatch Warranty Service, and:

- · Explain next steps for service agents arrival
- · Create a a of the service call/issue
- · Monitor service records for completion



#### If not resolved - ComServ initiates step 2

# The Best 24/7/365 Service and Support Model/Serial number Locator